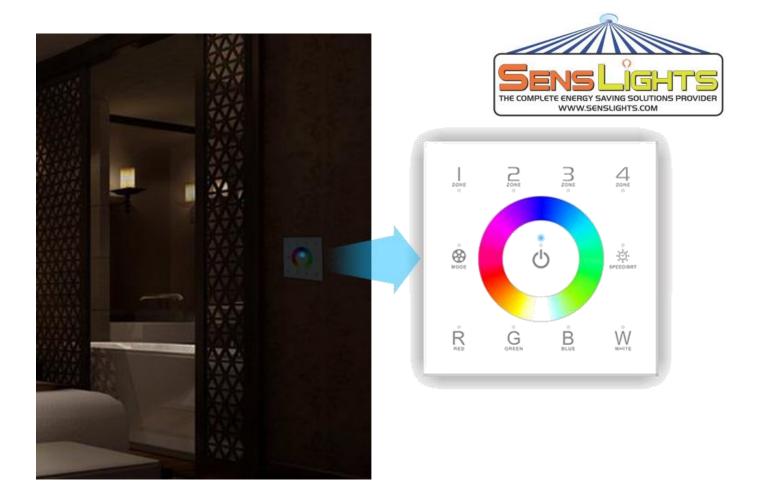

### Support several panels to achieve multi-connected control

You can install the panels in different places to control the same LED, which will be convenient for the multi-connected and multi-control.

As the photo on the left, you can install a DX5 panel both in your bed room and doorway to control the indoor light, we can turn off the light without getting up with the help of it.