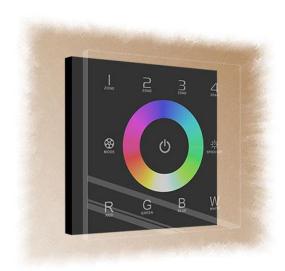

# High-grade tempered glass panel

Adopt high-grade tempered glass panel, super easy to operate and with a bounch of outstanding featueres: nobleness & elegance, well protected against moisture, water, Corrosion and dust. Easy to clean. high strength, nonbreakable and Scratch Resistance, Non-defrmation, nondiscolouring, durable.

#### Humanized touch circle

Equipped with single color, two colors or colorful touch circle .adopt high accuracy Capacitive touch control chip, increases touch sensitivity and decreases mistaken triggering. Makes LED dimming and color chosen more humanized.