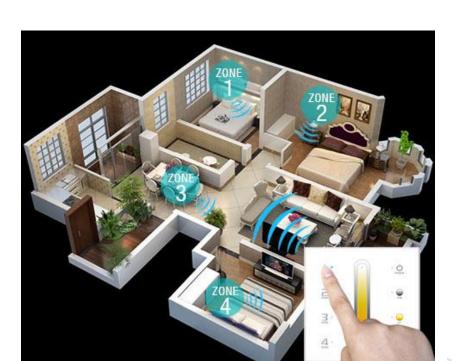

# Support multi-zones control

Support 4 zones(only DX5, DX6, DX7, DX8), different zones can be in different control without wiring, easily and simple for engineering installation.

### Support several panels to achieve multi-connected control

You can install the panels in different places to control the same LED, which will be convenient for the multi-connected and multi-control.

As the photo on the left, you can install a DX5 panel both in your bed room and doorway to control the indoor light, we can turn off the light without getting up with the help of it.