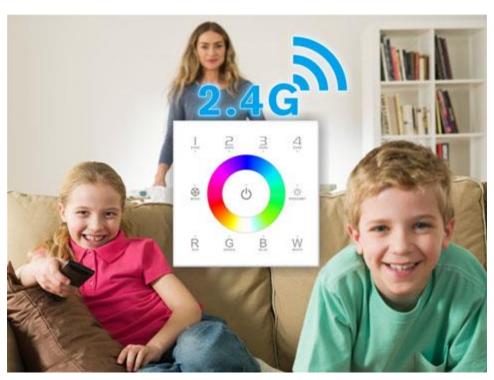

### Based on 2.4GHz

Controller control the LEDs by the wireless zones receiver, base on 2.4GHz wireless control, no wiring trouble, user experience the free and fun of the wireless control!

# Touching along with chord music

LED indicator emits pale blue light when touching the keys, along with beautiful chord music. Visual & Auditory & Touch 3 layers to feel the light-changing synchronously.

# LED night indicator

With the LED indicator it is very easy to find the switch in the dark.