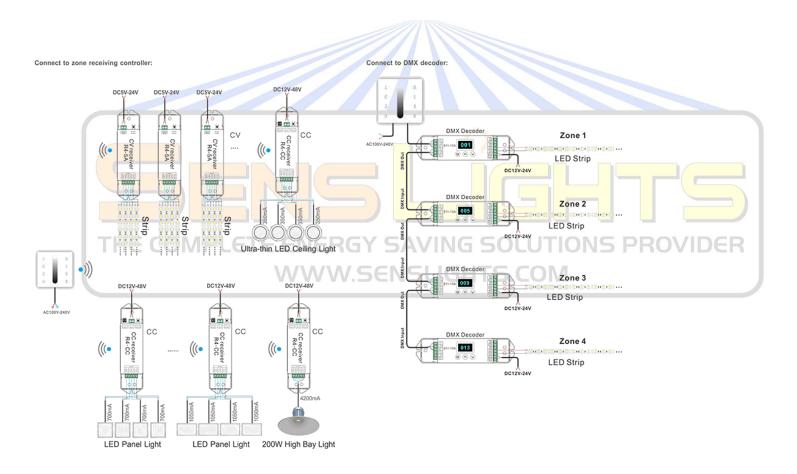

# Support multi-zones control

Support 4 zones(only DX5, DX6, DX7, DX8), different zones can be in different control without wiring, easily and simple for engineering installation.

### DMX512 Output

Support DMX512 output, can be used as a master, control DMX lamps.