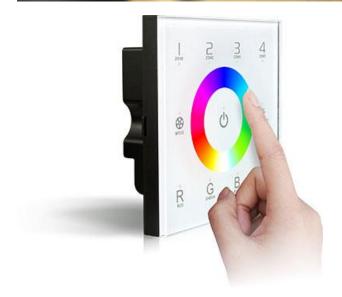

#### Humanized touch circle

Equipped with single color, two colors or colorful touch circle .adopt high accuracy Capacitive touch control chip, increases touch sensitivity and decreases mistaken triggering. Makes LED dimming and color chosen more humanized.

# Touching along with chord music

LED indicator emits pale blue light when touching the keys, along with beautiful chord music. Visual & Auditory & Touch 3 layers to feel the light-changing synchronously.

# LED night indicator

With the LED indicator it is very easy to find the switch in the dark.