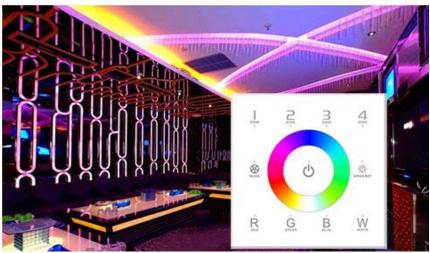

# Support multi-zones control

Support 4 zones(only DX5, DX6, DX7, DX8), different zones can be in different control without wiring, easily and simple for engineering installation.

### DMX512 Output

Support DMX512 output, can be used as a master, control DMX lamps.