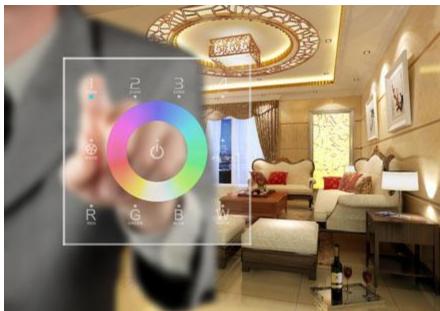

### Support several panels to achieve multi-connected control

You can install the panels in different places to control the same LED, which will be convenient for the multi-connected and multi-control.

As the photo on the left, you can install a DX5 panel both in your bed room and doorway to control the indoor light, we can turn off the light without getting up with the help of it.