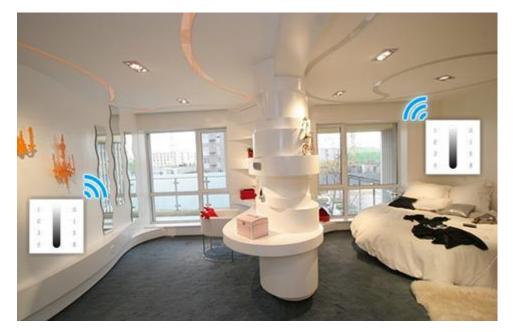

### Support several panels to achieve multi-connected control

You can install the panels in different places to control the same LED, which will be convenient for the multi-connected and multi-control.

As the photo on the left, you can install a DX5 panel both in your bed room and doorway to control the indoor light, we can turn off the light without getting up with the help of it.